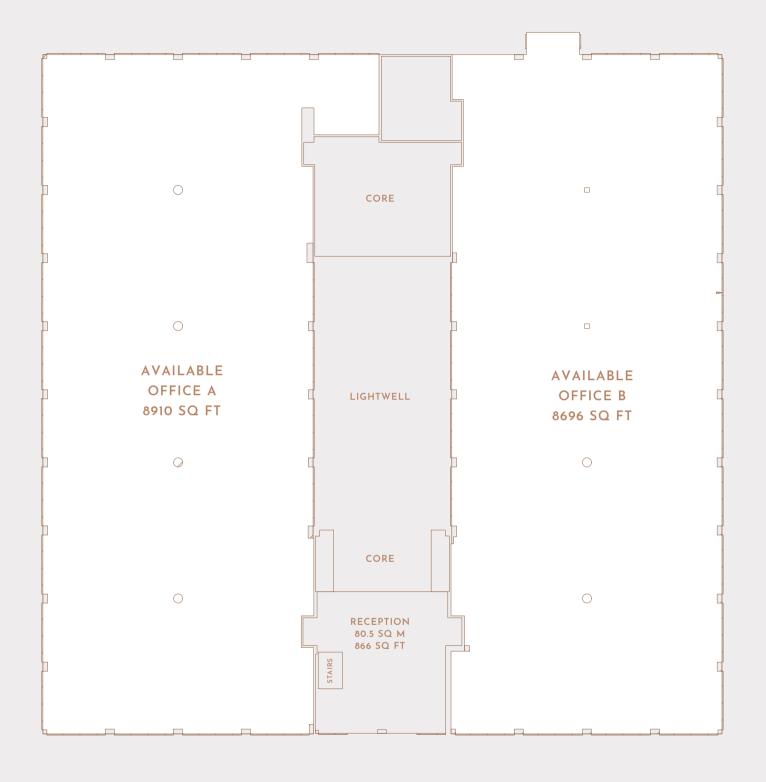

### BUILDING 3 GROUND FLOOR

Available to Let

Let to AVG

#### **GROUND FLOOR**

#### Office A

8910 sq ft available 827.8 sq m available

#### Office B

8696 sq ft available 807.9 sq m available

TOTAL

18515 sq ft

1720.2 sq m

Buildings 3 - Available to Let

11