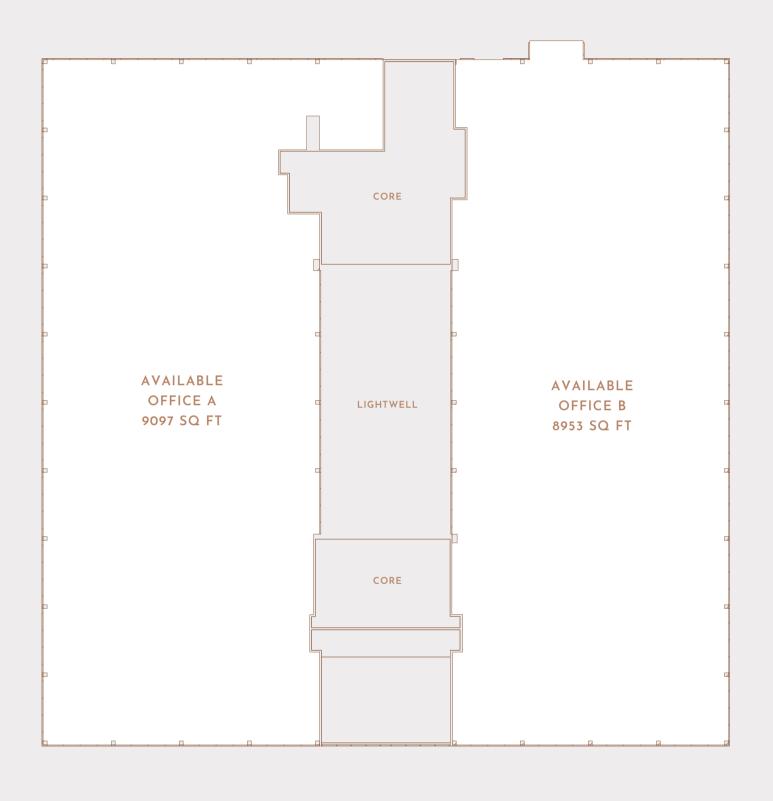

# BUILDING 3 FIRST FLOOR

Available to Let

Let

#### FIRST FLOOR

#### Office A

9097 sq ft available 845.1 sq m available

#### Office B

8953 sq ft available 831.8 sq m available